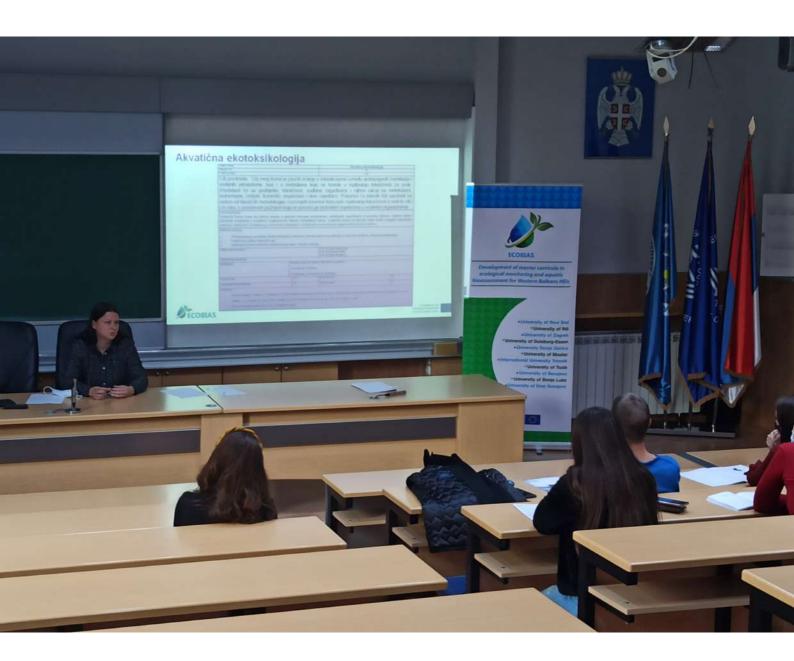

#### **AGENDA**

ECOBIAS Second Open Day 14 October 2021/Druga otvorena vrata 14.oktobar 2021.g.

Venue/Mjesto održavanja:

Mladena Stojanovića 2, 78000 Banja Luka, Bosnia and Herzegovina, Faculty of Science and Mathematics/ Prirodno-matematički fakultet

Moderators/Moderatori: Maja Manojlović, Svjetlana Lolić

Thursday, 14 October 2021/Četvrtak, 14. oktobar 2021.g.

|             | Second Open Days, Faculty of Natural Sciences and<br>Mathematics, University of Banja Luka/Druga otvorena<br>vrata, Prirodno-matematički fakultet, Univerzitet u Banjoj<br>Luci           |
|-------------|-------------------------------------------------------------------------------------------------------------------------------------------------------------------------------------------|
| 12:00-12.30 | Opening words and registration of participants/ Pozdravna riječ i registracija učesnika                                                                                                   |
| 12:30-13:00 | Prezentacija kurseva cjeloživotnog učenja na Univerzitetu u Banjoj Luci – Prof. Maja<br>Manojlović<br>Presentation of LLL courses at the University of Banja Luka - Prof. Maja Manojlović |
| 13:00-13:15 | Prezentacija ljetne škole u Tuzli – Prof. Svjetlana Lolić  Presentation of Summer school at the University of Tuzla - Prof. Svjetlana Lolić                                               |
| 13:15-13:30 | Discussion Diskusija                                                                                                                                                                      |