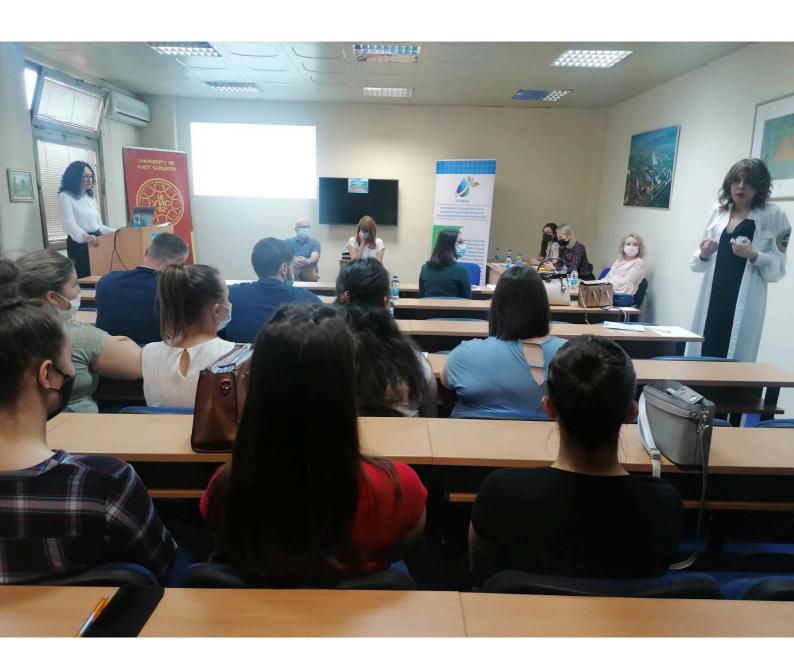

#### Purpose, objectives and elements of event

The Open Day objective was to provide an insight into studying at the Faculty of Technology Zvornik, to attract prospective students and to inform wide public about the Project results and about other activities of the institution. A focus of this event was a demonstration of field equipment and ECOBIAS laboratories to the teaching staff, students and technical staff. The open day was organized through short presentation of the ECOBIAS project, master program presentation and discussion with the participants.

#### LIST OF PARTICIPANTS

<u>The Open Day moderators:</u> Ljubica Vasiljević, PhD; MSc Maja Palangetić; MSc Mirjana Beribaka

Professors and assistants: Snežana Radulović, PhD; Dušanka Cvijanović, PhD; Dragan Vujadinović, PhD; Goran Anačkov, PhD; Goran Tadić, PhD; Slavko Smiljanić, PhD; Milorad Tomić, PhD; MSc Jelena vulinović; MSc Mario Balaban;