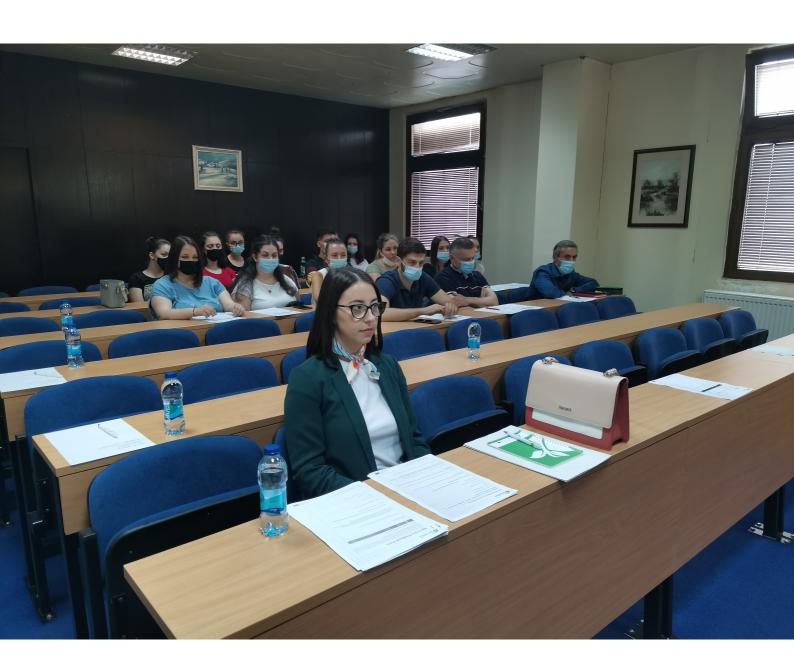

#### Purpose, objectives and elements of event

The Open Day objective was to provide an insight into studying at the Faculty of Technology Zvornik, to attract prospective students and to inform wide public about the Project results and about other activities of the institution. A focus of this event was a demonstration of field equipment and ECOBIAS laboratories to the teaching staff, students and technical staff. The open day was organized through short presentation of the ECOBIAS project, master program presentation and discussion with the participants.

#### LIST OF PARTICIPANTS

<u>The Open Day moderators:</u> Ljubica Vasiljević, PhD; MSc Maja Palangetić; MSc Mirjana Beribaka

#### Participants:

Students: Dragana Ašćerić, Dajana Milović, Ivana Bojić, Ana Milešić, Ruža Vlačić, Dijana Ašćerić, Staša Pajić, Željana Doknić, Jovana Krajišnik, Zoran Matić, Milica Đurđić, Ana Simić, Zorica Vidaković, Tanja Milešić