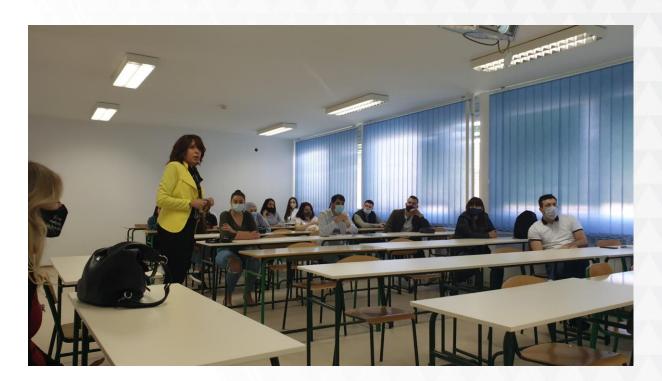

#### Purpose, objectives and elements of event

The purpose of the event was the dissemination of ECOBIAS EMAB master program. The students had the opportunity to have an insight into the master program. The field equipment and study conditions are presented to students.

#### **LIST OF PARTICIPANTS**

The Open Day moderators: prof. dr. Snežana Radulović, Prof. dr. Samir Đug; Doc. dr. Adi Vesnić – administrator.

Participant in the classroom: 18 participants (see Attendence list).

#### **CONCLUSIONS**

The open days were successful, informative and interesting. The Participants were informed about the organisation of the master curricula EMAB, which was presented by the moderators. After the presentation, the participants asked questions and were very satisfied with the organisation of the Open Door as well as the EMAB master curricula.